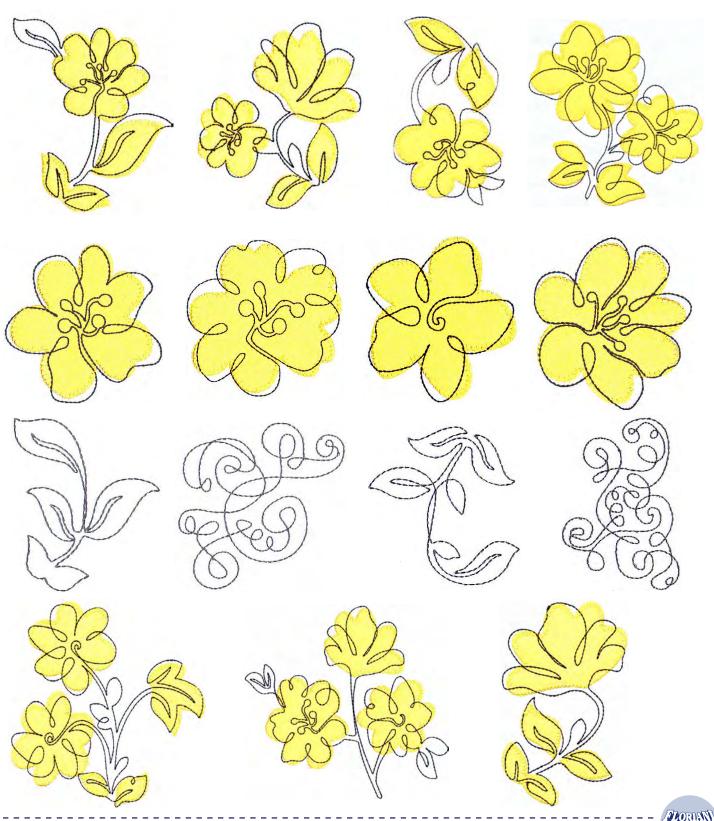

Celebrating 20 Years of Beautiful Embroidery!

# FUN, Fabulous ALOR JANN®



# Design Collection | Americana Appliqué

Complete Collection of 20 Designs











Signature Collection -Antique Script Letters- 26 Designs









## Signature Collection -Antique Script Letters- 26 Designs







Floriani Design - Design Collection 46 - 20 Designs







**Designs Collection 22 - 12 Designs** 





























Floriani Design Collection - Design Collection 27 - 15 Designs



## **Design Collection | Floral Shadows**

Complete Collection of 20 Designs





#### **Design Collection | Animal Alphabet**

#### Complete Collection of 26 Designs



W=66 mm, H=95 mm





W=70 mm, H=96 mm



W=53 mm, H=95 mm



W=69 mm, H=96 mm















W=92 mm, H=96 mm



W=95 mm, H=84 mm





W=78 mm, H=96 mm



W=95 mm, H=88 mm

W=64 mm, H=96 mm

W=61 mm, H=96 mm



W=58 mm, H=96 mm



W=70 mm, H=95 mm



W=32 mm, H=95 mm





W=93 mm, H=96 mm

W=86 mm, H=96 mm





W=95 mm, H=76 mm



W=80 mm, H=95 mm





W=58 mm, H=96 mm



## Day at the Beach

#### Complete Collection of 40 Designs















W=88 mm, H=96 mm W=132 mm, H=130 mm W=98 mm, H=98 mm W=131 mm, H=131 mm W=67 mm, H=98 mm W=124mm, H=180 mm W=98 mm, H=44 mm















W=181 mm, H=83 mm W=61 mm, H=98 mm W=1