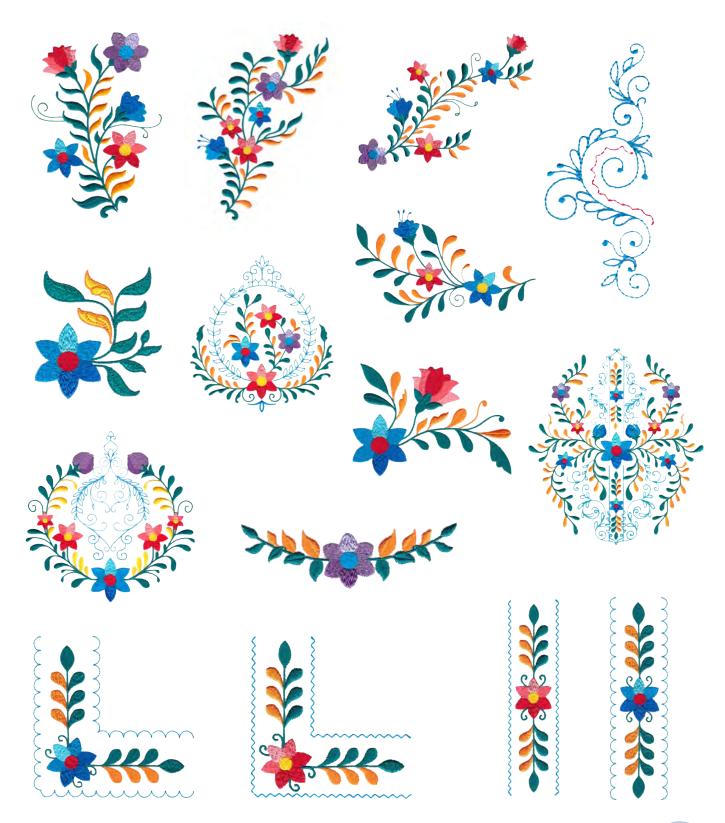

Floriani Design Collection - Holiday Ornaments - 10 Designs

Signature Collection - Say It With Stitches- 40 Designs

Signature Collection - Say It With Stitches- 40 Designs

Signature Collection - Spanish Flowers - 15 Designs