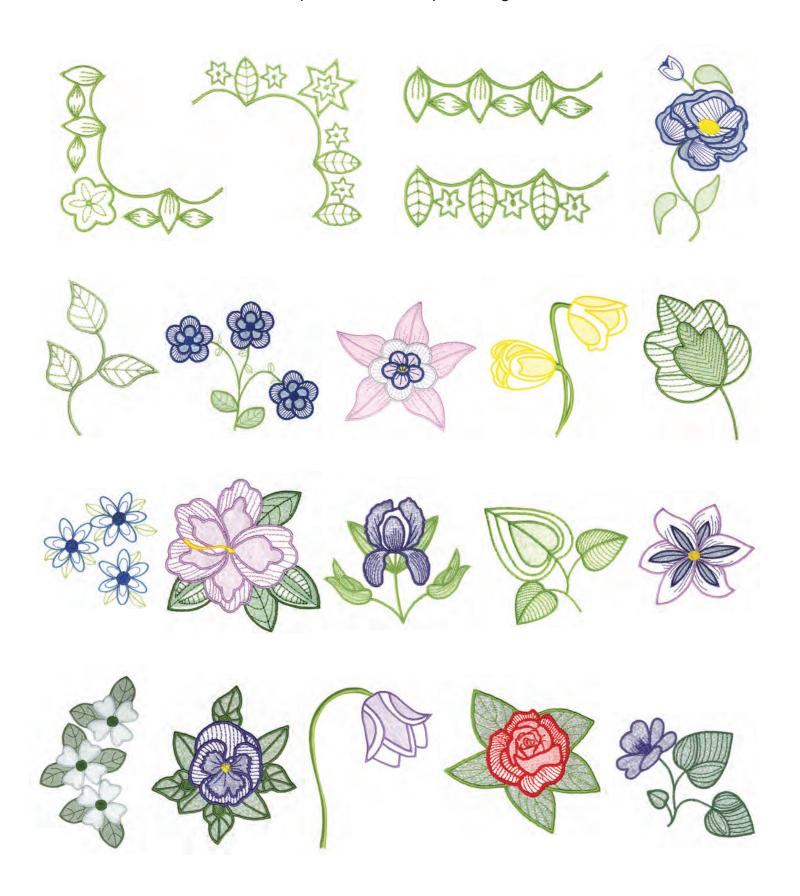

Celebrating 20 Years of Beautiful Embroidery!

# FUN, Fabulous ALOR JANN®



# Design Collection | Americana Appliqué

Complete Collection of 20 Designs











Signature Collection -Antique Script Letters- 26 Designs









## Signature Collection -Antique Script Letters- 26 Designs







Floriani Design - Design Collection 46 - 20 Designs







**Designs Collection 22 - 12 Designs** 





























Floriani Design Collection - Design Collection 27 - 15 Designs



## **Design Collection | Floral Shadows**

Complete Collection of 20 Designs





#### **Design Collection | Animal Alphabet**

#### Complete Collection of 26 Designs



W=66 mm, H=95 mm





W=70 mm, H=96 mm



W=53 mm, H=95 mm



W=69 mm, H=96 mm















W=92 mm, H=96 mm



W=95 mm, H=84 mm





W=78 mm, H=96 mm



W=95 mm, H=88 mm

W=64 mm, H=96 mm

W=61 mm, H=96 mm



W=58 mm, H=96 mm



W=70 mm, H=95 mm



W=32 mm, H=95 mm





W=93 mm, H=96 mm

W=86 mm, H=96 mm





W=95 mm, H=76 mm



W=80 mm, H=95 mm





W=58 mm, H=96 mm



## Day at the Beach

#### Complete Collection of 40 Designs















W=88 mm, H=96 mm W=132 mm, H=130 mm W=98 mm, H=98 mm W=131 mm, H=131 mm W=67 mm, H=98 mm W=124mm, H=180 mm W=98 mm, H=44 mm















W=181 mm, H=83 mm W=61 mm, H=98 mm W=111 mm, H=180 mm W=98 mm, H=97 mm W=130 mm, H=131 mm W=77 mm, H=98 mm W=132 mm, H