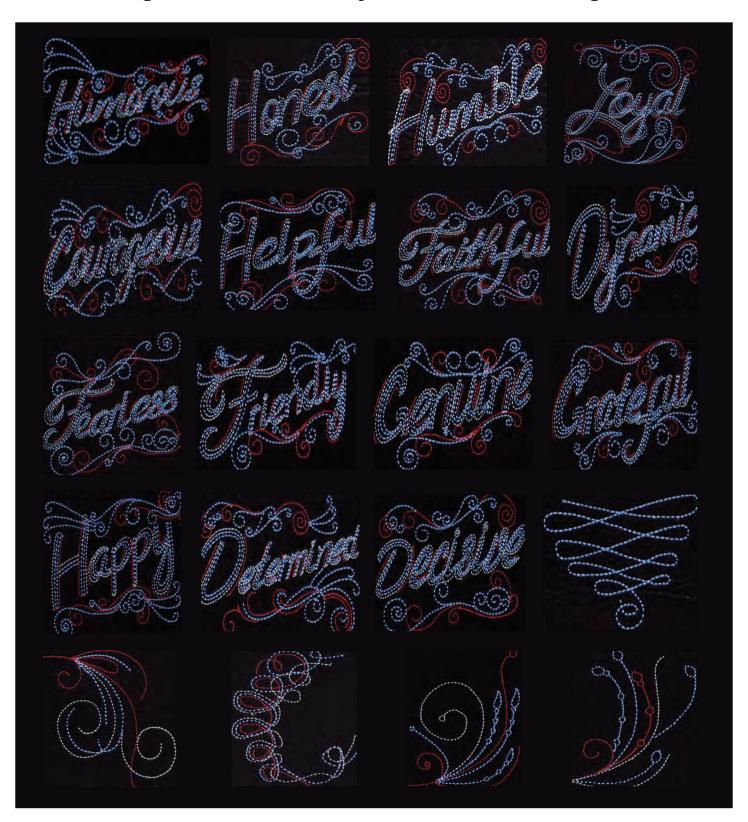

## Signature Collection -Antique Script Letters- 26 Designs

Floriani Design - Design Collection 46 - 20 Designs

**Designs Collection 22 - 12 Designs** 

Floriani Design Collection - Design Collection 27 - 15 Designs