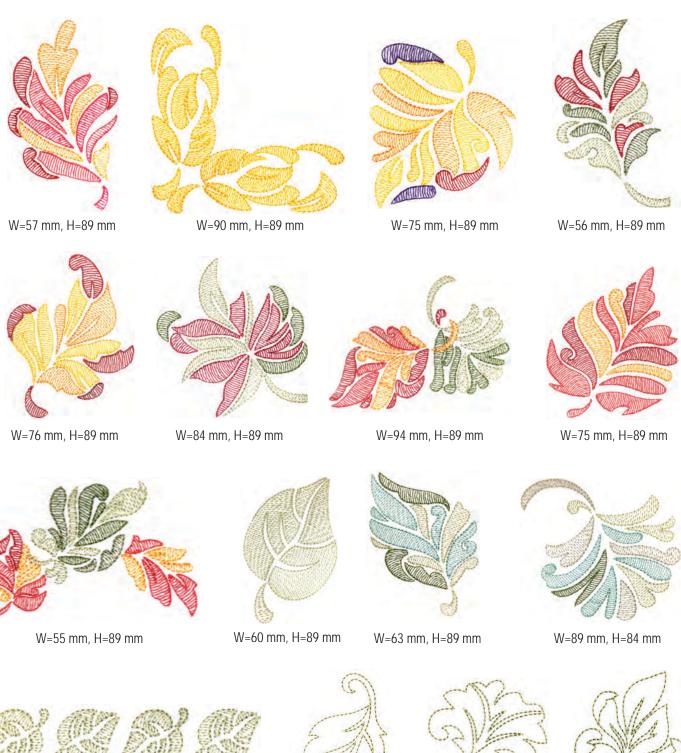

ch

#### Complete Collection of 40 Designs















W=88 mm, H=96 mm W=132 mm, H=130 mm W=98 mm, H=98 mm W=131 mm, H=131 mm W=67 mm, H=98 mm W=124mm, H=180 mm W=98 mm, H=44 mm















W=181 mm, H=83 mm W=61 mm, H=98 mm W=111 mm, H=180 mm W=98 mm, H=97 mm W=130 mm, H=131 mm W=77 mm, H=98 mm W=132 mm, H=165 mm















W=98 mm, H=71 mm W=180 mm, H=131 mm W=98 mm, H=98 mm W=132 mm, H=131 mm W=98 mm, H=64 mm W=178 mm, H=117 mm W=98 mm, H=84 mm















W=154 mm, H=132 mm W=98 mm, H=95 mm W=133 mm, H=129 mm W=56 mm, H=98 mm W=104 mm, H=181 mm W=66 mm, H=98 mm W=123 mm, H=179 mm















W=85 mm, H=98 mm W=128 mm, H=147 mm W=98 mm, H=64 mm W=183 mm, H=120 mm W=98 mm, H=56 mm W=181 mm, H=124 mm W=98 mm, H=75 mm















#### Complete Collection of 16 Designs





W=70 mm, H=89 mm

W=74 mm, H=89 mm

W=73 mm, H=89 mm

W=99 mm, H=21 mm

#### Complete Collection of 10 Designs







W=126 mm, H=115 mm

W=164 mm, H=119 mm

W=121 mm, H=162 mm



W=119 mm, H=133 mm



W=120 mm, H=144 mm







W=117 mm, H=112 mm



W=136 mm, H=113 mm



W=112 mm, H=149 mm



W=116 mm, H=112 mm



#### Complete Collection of 20 Designs



W=94 mm, H=97 mm



W=96 mm, H=95 mm



W=97 mm, H=87 mm



W=71 mm, H=97 mm



W=92 mm, H=98 mm



W=97 mm, H=90 mm



W=97 mm, H=88 mm



W=97 mm, H=95 mm



W=97 mm, H=77 mm



W=50 mm, H=97 mm



W=96 mm, H=97 mm



W=97 mm, H=93 mm



W=56 mm, H=97 mm



W=83 mm, H=95 mm



W=69 mm, H=97 mm



W=97 mm, H=97 mm



W=97 mm, H=92 mm



W=100 mm, H=84 mm



W=67 mm, H=97 mm



W=97 mm, H=83 mm



Complete Collection of 10 Designs